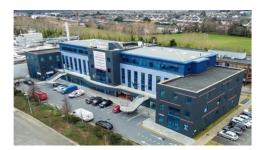

#### Description:

The Pottery is a well-established business park located just off Pottery Road within the Dun Laoghaire Industrial Estate. Access to the development is on the western side of Pottery Road approximately 550m south of Bakers Corner.

We have three subject units available a ground floor corner unit extending to 2,121 sq. feet (197 Sq.m) and a first-floor open plan office extending to approximately 1,009 Sq.ft (94 Sq.m) unit within the Pottery Business Park.