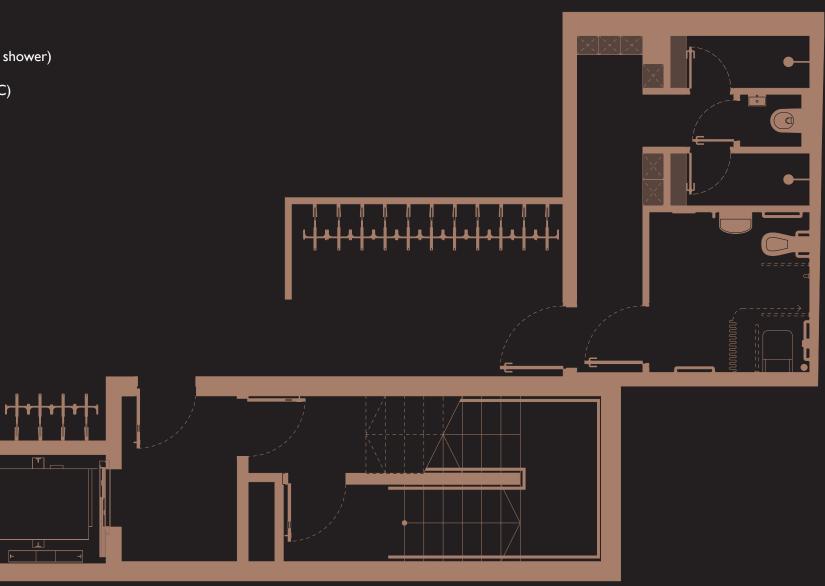

# FLOOR PLANS

#### Basement

- 3 showers (inclusive of accessible shower)
- 2 WCs (inclusive of accessible WC)
- One secure car parking space
- Locker room
- Secure bicycle parking