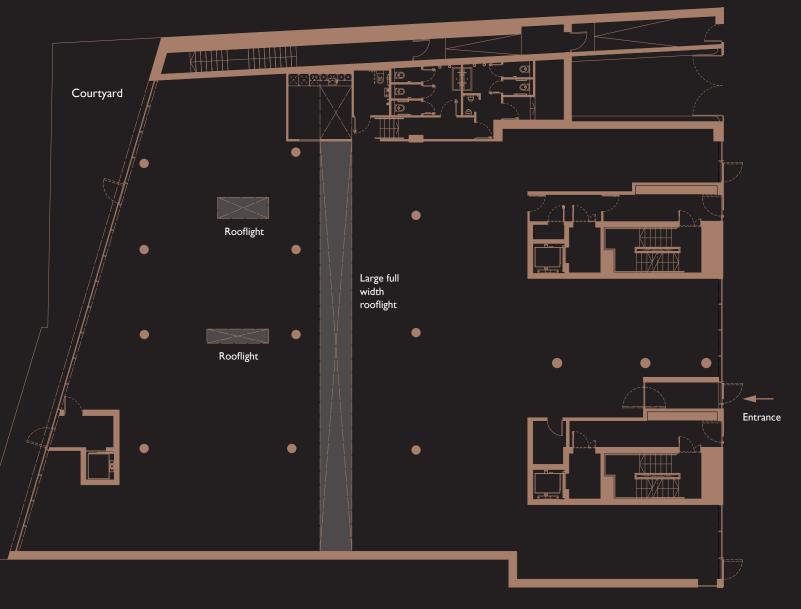

### FLOOR PLANS

#### **Ground Floor**

- Exclusive Courtyard
- Flexible efficient open plan layout
- Dedicated entrance and reception area
- Excellent natural light via rooflights in addition to extensive glazing to front and rear.