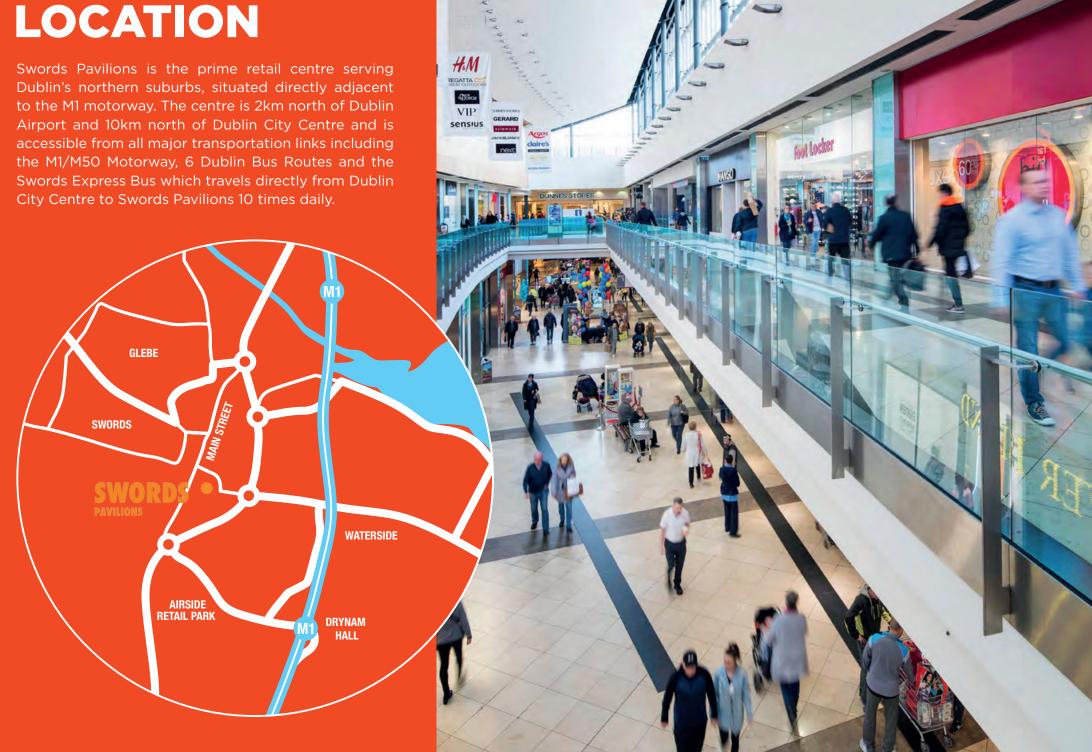

# **DESCRIPTION**

The centre is anchored by Dunnes and Supervalu, with an 11 screen cinema operated by Movies @ Swords. The available unit is located on the ground floor close to the anchor tenant Dunnes Stores and benefits from a high level of footfall. The unit is in shell and core condition which extends to approx. 150 sq.m. (1,615 sq.ft.). Other retailers include Best, River Island, Next, Tommy Hilfiger, Zara and H&M.