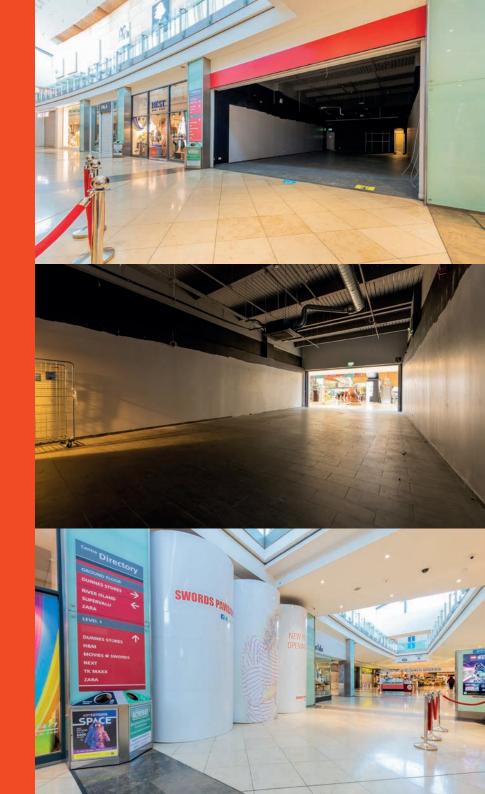

# **DESCRIPTION**

The centre is anchored by Dunnes and Supervalu, with an 11 screen cinema operated by Movies @ Swords. The available unit is located on the ground floor close to the anchor tenant Dunnes Stores and benefits from a high level of footfall. The unit is in shell and core condition which extends to approx. 150 sq.m. (1,615 sq.ft.). Other retailers include Best, River Island, Next, Tommy Hilfiger, Zara and H&M.

# TO LET UNIT G17