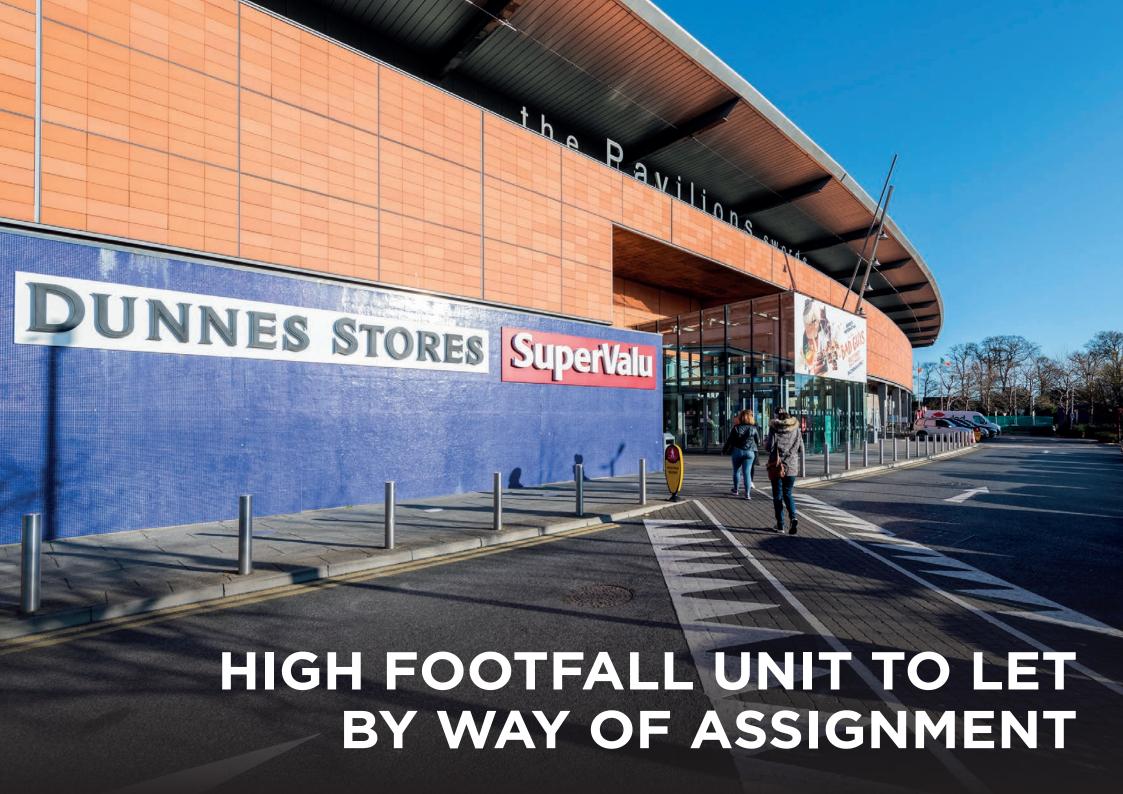

# TO LET

PRIME RETAIL UNIT BY WAY OF ASSIGNMENT

# UNIT G17 PAVILIONS SHOPPING CENTRE, SWORDS CO. DUBLIN

# **DESCRIPTION**

The centre is anchored by Dunnes and Supervalu, with an 11 screen cinema operated by Movies @ Swords. The available unit is located on the ground floor close to the anchor tenant Dunnes Stores and benefits from a high level of footfall. The unit is in shell and core condition which extends to approx. 150 sq.m. (1,615 sq.ft.). Other retailers include Best, River Island, Next, Tommy Hilfiger, Zara and H&M.