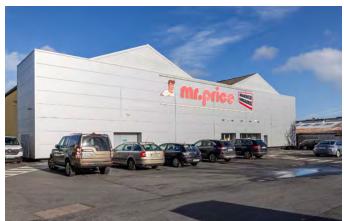

Anchored by Lidl, Pepco, Chemist Warehouse, Polonez and Mr Price.

Over 30,000 cars visit the park each week with more visiting the park by foot.

Excellent retail opportunities with a variety of units and sizes available.