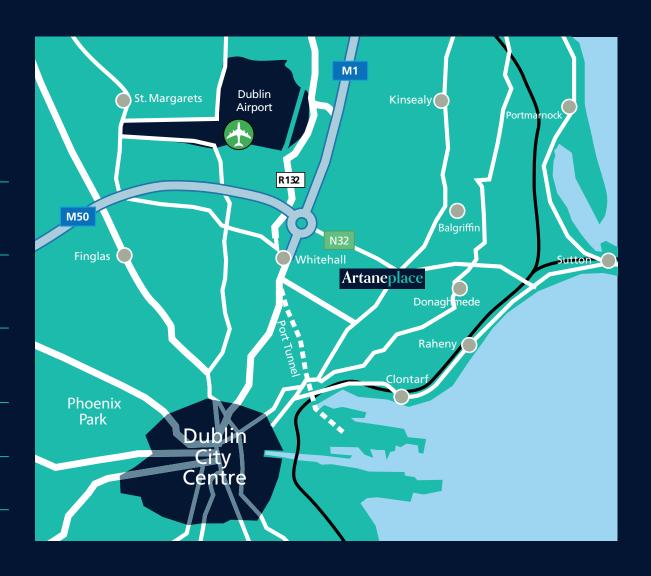

# **Executive Summary**

Located only 5 km north of Dublin City Centre, Artane place is nestled in midst of an established and vibrant residential area with an immediate catchment population of over 45,000 within a 2 mile radius.