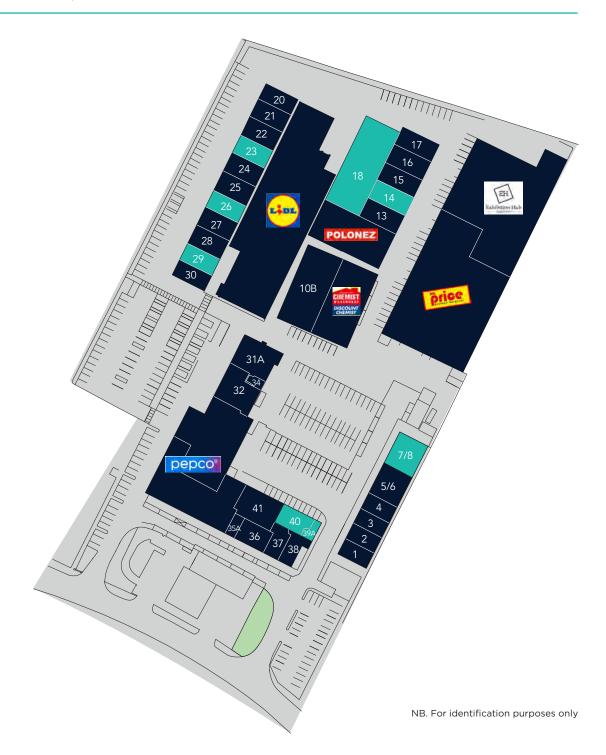

Anchored by Lidl, Pepco, Chemist Warehouse, Polonez and Mr Price.

Over 30,000 cars visit the park each week with more visiting the park by foot.

Excellent retail opportunities with a variety of units and sizes available.

# **Units**

| AVAILABLE<br>UNITS | SIZE IN SQ.FT.<br>(APPROX.) |
|--------------------|-----------------------------|
| 7 to 8             | 1,620                       |
| 14                 | 1,075                       |
| 18                 | 6,000                       |
| 23, 26, 29         | 1,100                       |
| 39A                | 420                         |
| 40                 | 1,011                       |

There are a number of other available uses within the park including office and light industrial / warehouse.

AVAILABLE LET