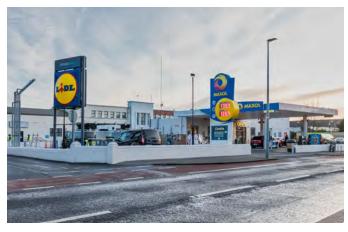

Anchored by Lidl, Pepco, Chemist Warehouse, Polonez and Mr Price.

Over 30,000 cars visit the park each week with more visiting the park by foot.

Excellent retail opportunities with a variety of units and sizes available.