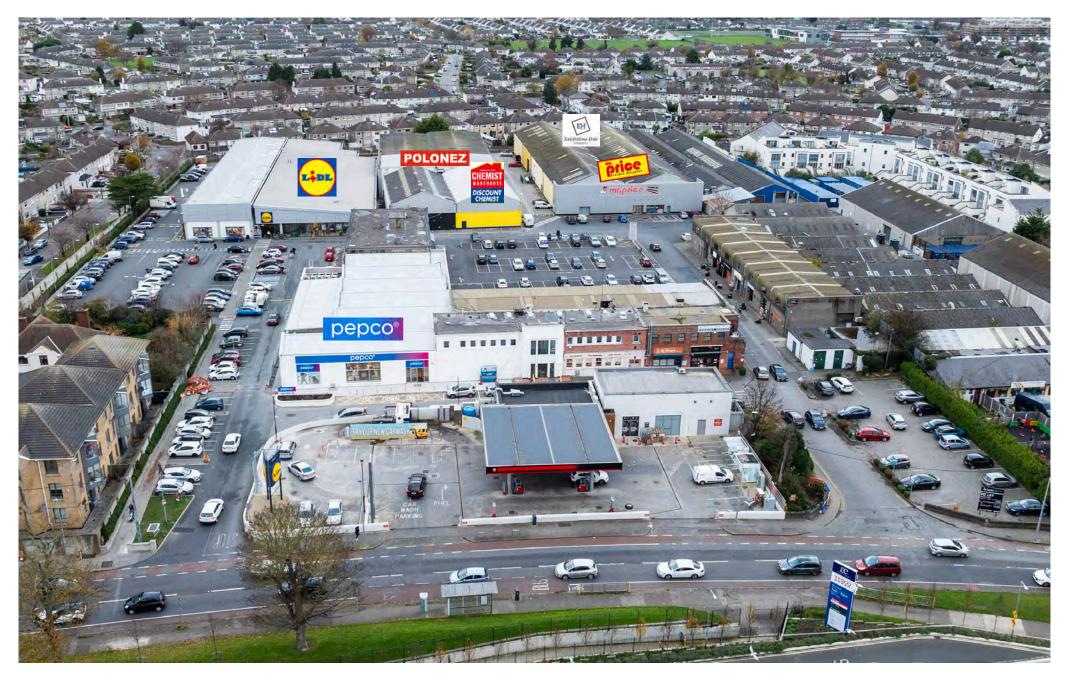

## Artane Place - a retail destination

# **Executive Summary**

Located only 5 km north of Dublin City Centre, Artane place is nestled in midst of an established and vibrant residential area with an immediate catchment population of over 45,000 within a 2 mile radius.

Anchored by Lidl, Pepco, Chemist Warehouse, Polonez and Mr Price.

Over 30,000 cars visit the park each week with more visiting the park by foot.

Excellent retail opportunities with a variety of units and sizes available.

Approx. 300 number surface customer car parking spaces.

The units are suitable for a variety of uses.

Traditional Retail Units and Retail Warehouse Units available.